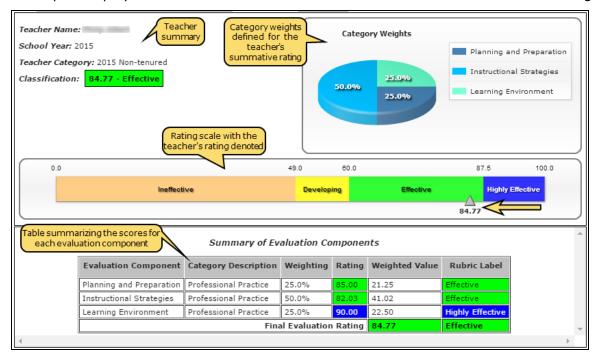

## **Using the Results**

The report displays summative data for one teacher at a time and includes the following information.